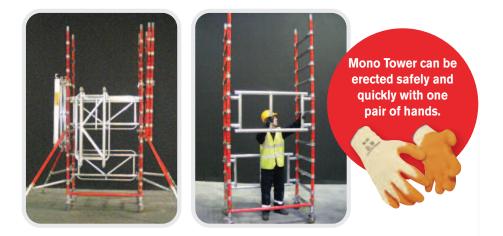

## **Mono Tower** ALUMINIUM TOWER SYSTEM

The Mono Tower is easy and quick to set up and can be erected by one person. This compact tower gives up to 4m of platform height and can be transported in a small van.

## key features

- 1. Compact access tower for up to 4m applications (6m working height)
- 2. Can be erected safely and efficiently by one person
- 3. 2" frames offer a sure stable structure
- 4. Tower parts fit into mobile base, for easy movement to the workplace
- 5. Can be transported in a small van