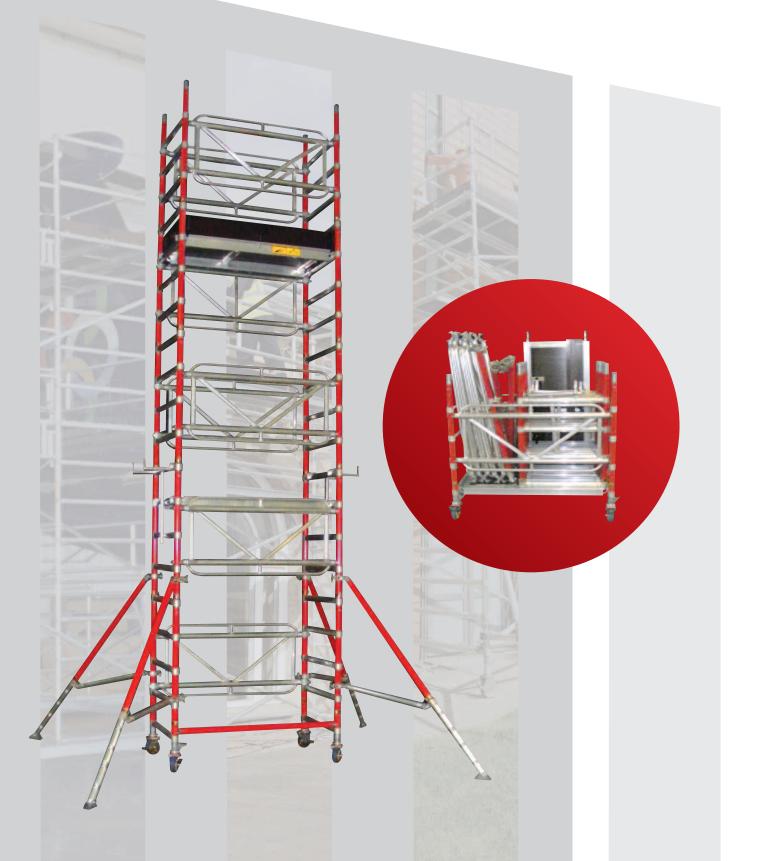

## **Mono Tower** ALUMINIUM TOWER SYSTEM

The Mono Tower is easy and quick to set up and can be erected by one person. This compact tower gives up to 4m of platform height and can be transported in a small van.

## key features

- 1. Compact access tower for up to 4m applications (6m working height)
- 2. Can be erected safely and efficiently by one person
- 3. 2" frames offer a sure stable structure
- 4. Tower parts fit into mobile base, for easy movement to the workplace
- 5. Can be transported in a small van