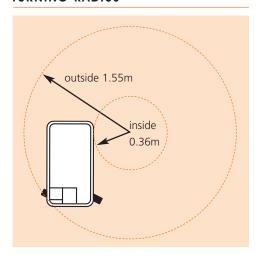

| PERFORMANCE                         |                                                                       |
|-------------------------------------|-----------------------------------------------------------------------|
| Platform capacity (SWL)             | 227kg                                                                 |
| Max. drive height                   | 3.6m                                                                  |
| Max. wind speed                     | 12.5m/s                                                               |
| Max. drive speed (stowed)           | 3.2km/h                                                               |
| Max. drive speed (elevated)         | 0.43km/h                                                              |
| Raise/lower time                    | 16/19 sec                                                             |
| Gradeability                        | 25%                                                                   |
| Max. operating slope (side to side) | 1.5°                                                                  |
| Max. operating slope (front to bac  | (k) 2°                                                                |
| Inside turning radius               | 0.36m                                                                 |
| Outside turning radius              | 1.55m                                                                 |
| Tyres                               | 279mm. non-marking rubber                                             |
| Parking brake                       | 2 wheel, spring-applied, hydraulically-released with manual overdrive |
| Drive system                        | dual front hydraulic motors                                           |
| Controls                            | proportional                                                          |

#### TURNING RADIUS