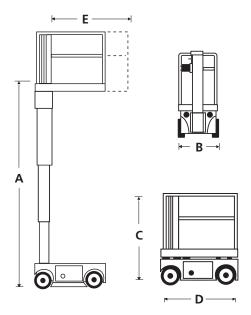

# SELF-PROPELLED TELESCOPIC MAST LIFT TM12

| DIMENSIONS                            | TM12          |
|---------------------------------------|---------------|
| Max. working height                   | 5.6m          |
| Max. platform height ( <b>A</b> )     | 3.6m          |
| Platform size (stowed)                | 0.74m x 0.96m |
| Platform size (extended) ( <b>E</b> ) | 0.74m x 1.46m |
| Extension deck length                 | 0.5m          |
| Overall width ( <b>B</b> )            | 0.76m         |
| Overall length ( <b>D</b> )           | 1.34m         |
| Stowed height ( <b>C</b> )            | 1.62m         |
| Ground clearance                      | 66mm          |