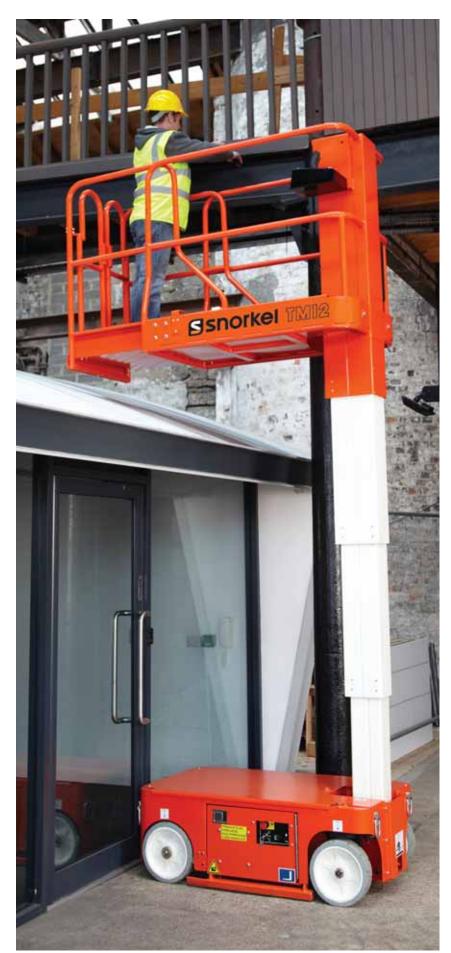

## **TM12**

### SELF-PROPELLED TELESCOPIC MAST LIFT

- Industry-leading self-propelled telescopic mast lift
- Versatile, robust and simple to use
- Drives through a standard doorway
- 0.5m roll-out extension deck
- Ideal for many applications from construction to stockpicking!

# SELF-PROPELLED TELESCOPIC MAST LIFT TM12

| DIMENSIONS                            | TM12          |
|---------------------------------------|---------------|
| Max. working height                   | 5.6m          |
| Max. platform height ( <b>A</b> )     | 3.6m          |
| Platform size (stowed)                | 0.74m x 0.96m |
| Platform size (extended) ( <b>E</b> ) | 0.74m x 1.46m |
| Extension deck length                 | 0.5m          |
| Overall width ( <b>B</b> )            | 0.76m         |
| Overall length ( <b>D</b> )           | 1.34m         |
| Stowed height ( <b>C</b> )            | 1.62m         |
| Ground clearance                      | 66mm          |