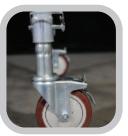

Certified to EN-1004.

UK Work at Height Directive Compliant. Load Class 3.

Platform Hook

Brace Hook Frame Locking Pin

Stabiliser Attachment

Adjustable Leg and Castor