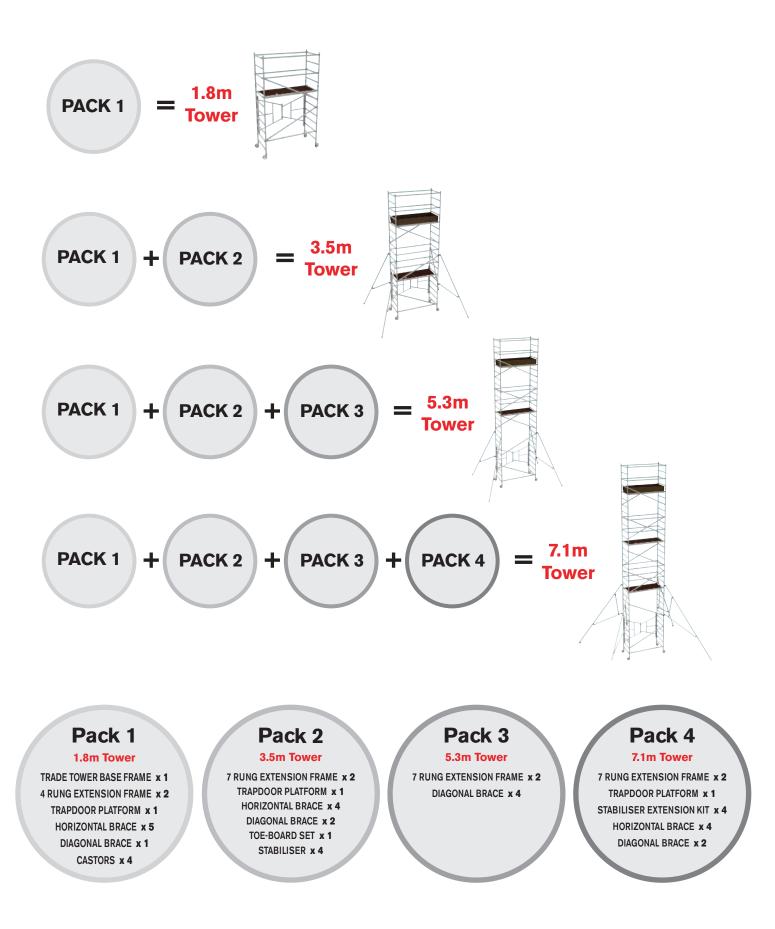

## Trade Tower TT250 Combinations

**TT250** 

# **Trade Tower TT250**

The Trade Tower TT250 is the perfect choice for tradesmen looking for a quality but lower priced mobile tower.

With folding base unit and extension packs it is ready to order in a range of platform heights up to 7.1m. The Trade Tower TT250 is available in a single width of 780mm and length of 1.65m.

#### **Key Features**

- Fully Tig-Welded Joints
- Solid Alloy Construction
- Folding Base Unit
- Extension packs for platform heights up to 7.1m
- Compact dimensions and lightweight make it easier to erect