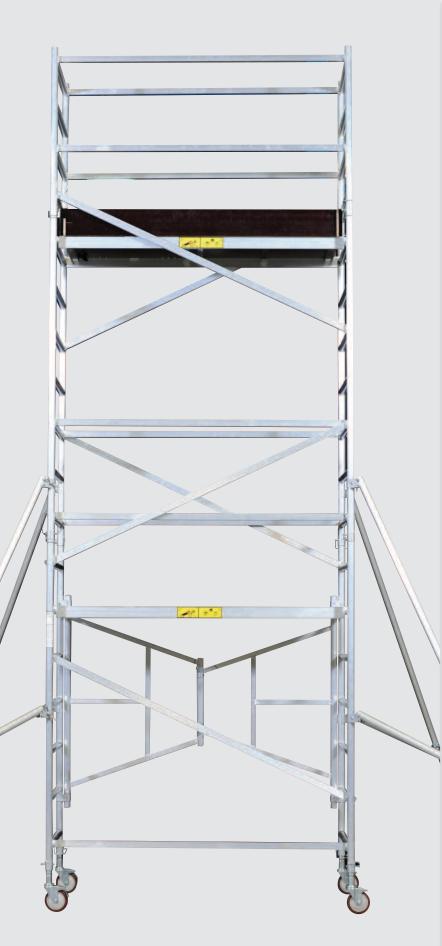

# **Trade Tower TT250**

The Trade Tower TT250 is the perfect choice for tradesmen looking for a quality but lower priced mobile tower.

With folding base unit and extension packs it is ready to order in a range of platform heights up to 7.1m. The Trade Tower TT250 is available in a single width of 780mm and length of 1.65m.

#### **Key Features**

- Fully Tig-Welded Joints
- Solid Alloy Construction
- Folding Base Unit
- Extension packs for platform heights up to 7.1m
- Compact dimensions and lightweight make it easier to erect

Certified to EN-1004.

UK Work at Height Directive Compliant. Load Class 3.

Platform Hook

Brace Hook Frame Locking Pin

Stabiliser Attachment

Adjustable Leg and Castor