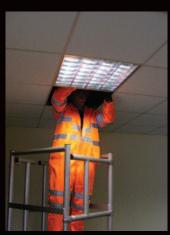

### Instant Step-Up is a light weight, compact, heavy duty work platform which offers the operator a safe and stable working platform.

Available with 1m or 1.5m platform height, these work platforms provide a fast, simple and cost effective solution for

low level access for all types of contractors: roofing shop-fitting, electrical, heating and ventilation, sign-writing, painting and more.

The Instant Step-Up products are compliant with the Work at Height Directive and are PAS250 compliant for access to 3.5m.