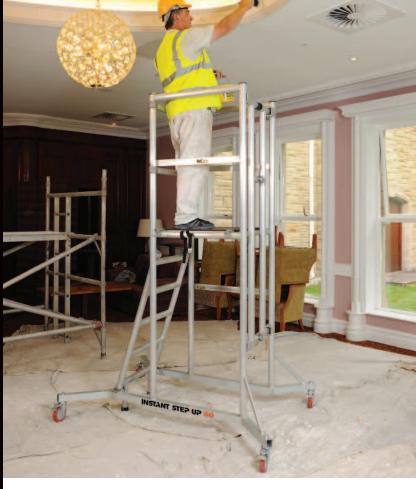

### Instant Step-Up is a light weight, compact, heavy duty work platform which offers the operator a safe and stable working platform.

Available with 1m or 1.5m platform height, these work platforms provide a fast, simple and cost effective solution for

low level access for all types of contractors: roofing shop-fitting, electrical, heating and ventilation, sign-writing, painting and more.

The Instant Step-Up products are compliant with the Work at Height Directive and are PAS250 compliant for access to 3.5m.