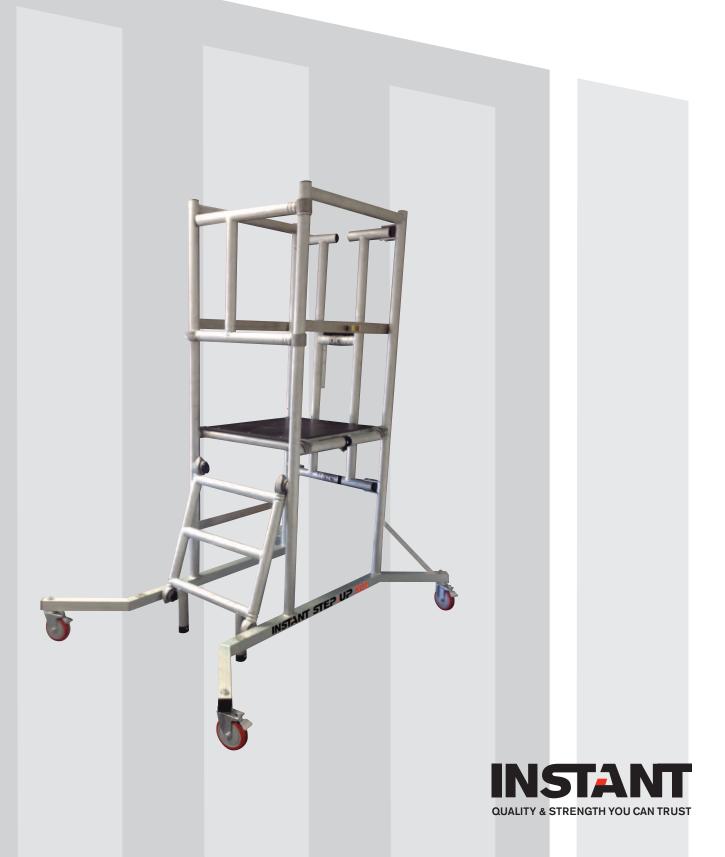

## STEP-UP

Low Level Access Platform

### Instant Step-Up is a light weight, compact, heavy duty work platform which offers the operator a safe and stable working platform.

Available with 1m or 1.5m platform height, these work platforms provide a fast, simple and cost effective solution for

low level access for all types of contractors: roofing shop-fitting, electrical, heating and ventilation, sign-writing, painting and more.

The Instant Step-Up products are compliant with the Work at Height Directive and are PAS250 compliant for access to 3.5m.