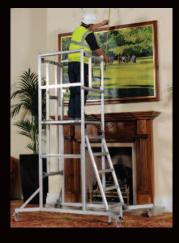

### Instant Step-Up is a light weight, compact, heavy duty work platform which offers the operator a safe and stable working platform.

Available with 1m or 1.5m platform height, these work platforms provide a fast, simple and cost effective solution for

low level access for all types of contractors: roofing shop-fitting, electrical, heating and ventilation, sign-writing, painting and more.

The Instant Step-Up products are compliant with the Work at Height Directive and are PAS250 compliant for access to 3.5m.